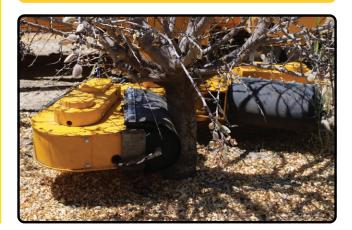

Based on our proven Shockwave Catchall X shaker frame, the Shockwave X stands apart from standard tree shakers with its constant velocity operation and 180-degree X-3 Magnum scissor grip shaker head, allowing it to slip from tree to tree with ease and precision, providing consistent results regardless of skill level.