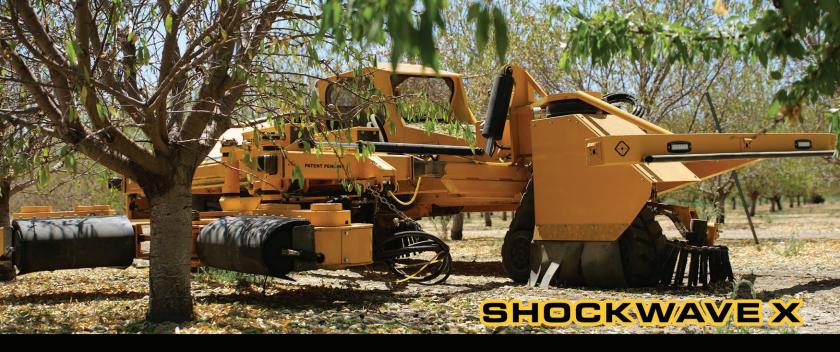

Based on our proven Shockwave Catchall X shaker frame, the Shockwave X stands apart from standard tree shakers with its constant velocity operation and 180-degree X-3 Magnum scissor grip shaker head, allowing it to slip from tree to tree with ease and precision, providing consistent results regardless of skill level.

## Standard Features:

- 148HP Cummins F3.8 Stage V turbo-diesel engine
  - Engine-driven, hydraulically-reversing fan
- · X-3 Magnum scissor grip shaker head
  - Continuous-movement sliding carriage
  - Dual motor infinitely-variable shaker
  - · 24-inch air-cooled pads
  - External greasable roller bearings
  - Automatic sling lubrication
- Hydrostatic wheel motor drive, 19:1 gear ratio
- Load sense hydraulic system
- Orchard Safety Glass Windscreen & Door
- · Pressurized, air-conditioned and heated cabin
- Rotary sweepers with hydraulic lift (fingers or brushes)
- Color monitor
- Rear-view camera
- Back-up warning system
- LED night lights: front, side, and rear
- · Powder coat finish
- 14.5x16.1-10 Ply tires
- Fluid Capacities:
  - •Fuel: XX gal
  - •DEF: XX gal
  - ·Hydraulic Oil: XX gal